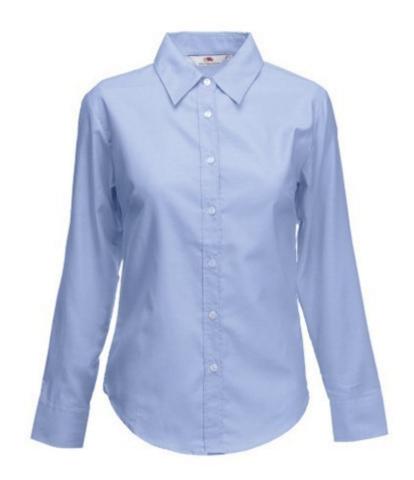

# FRUIT OF THE LOOM, LADIES LS OXFORD SHIRT, WOMEN'S OXFORD LONG SLEEVE SHIRT, OXFORD BLUE, 2XL

### **Basic informations**

Size: 2XL

Package: 12

Length: 40

Width: 27

Height: 18

Size: 2XL

Color: Oxford blue

## **Specification**

Fruit of the Loom, Ladies LS Oxford Shirt, women's oxford long sleeve shirt, oxford blue, 2XL. Womens oxford shirt, intended for everyday business use, consisting of 70% cotton and 30% polyester, slightly waistcoat shirt, colored buttons. Branding: embroidery, flex, flock